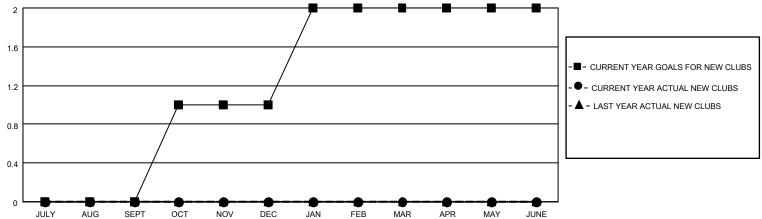

## District 20 W

| LOCATION NEW YORK          |               |             | District 20 W |                         |                         | Results as of: 1/31/2021 |                                                    |  |  |
|----------------------------|---------------|-------------|---------------|-------------------------|-------------------------|--------------------------|----------------------------------------------------|--|--|
| Clubs                      |               |             |               | Members                 |                         |                          |                                                    |  |  |
|                            | RESULTS FO    | R 2020-2021 |               | RESULTS FOR 2020-2021   |                         |                          |                                                    |  |  |
| QUARTER                    | NEW CLUB GOAL | NEW CLUBS   | DROPPED CLUBS | QUARTER ME              | MBER GROWTH NET<br>GOAL | MEMBER GROWTH<br>ACTUAL  | DROPPED<br>MEMBERS ACTUAL<br>(including transfers) |  |  |
| JULY/AUG/SEPT              | 0             | 0           | 1<br>0        | JULY/AUG/SEPT           | 20<br>20                | 13<br>21                 | 41<br>39                                           |  |  |
| OCT/NOV/DEC<br>JAN/FEB/MAR | 1             | 0           | 0             | OCT/NOV/DEC JAN/FEB/MAR | 20                      | 0                        | 7                                                  |  |  |
| APR/MAY/JUNE               | 0             | 0           | 0             | APR/MAY/JUNE            | 20                      | 0                        | 0                                                  |  |  |
| 2                          | GOALS         | AND ACTUA   | L NEW CLUBS C | UMULATIVE               | • •                     |                          |                                                    |  |  |