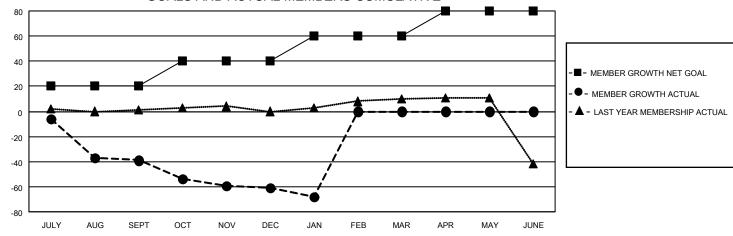

## District 20 W

| LOCATION NEW YORK          |               |             | District 20 W |                         |                         | Results as of: 1/31/2021 |                                                    |  |  |
|----------------------------|---------------|-------------|---------------|-------------------------|-------------------------|--------------------------|----------------------------------------------------|--|--|
| Clubs                      |               |             |               | Members                 |                         |                          |                                                    |  |  |
|                            | RESULTS FO    | R 2020-2021 |               | RESULTS FOR 2020-2021   |                         |                          |                                                    |  |  |
| QUARTER                    | NEW CLUB GOAL | NEW CLUBS   | DROPPED CLUBS | QUARTER ME              | MBER GROWTH NET<br>GOAL | MEMBER GROWTH<br>ACTUAL  | DROPPED<br>MEMBERS ACTUAL<br>(including transfers) |  |  |
| JULY/AUG/SEPT              | 0             | 0           | 1<br>0        | JULY/AUG/SEPT           | 20<br>20                | 13<br>21                 | 41<br>39                                           |  |  |
| OCT/NOV/DEC<br>JAN/FEB/MAR | 1             | 0           | 0             | OCT/NOV/DEC JAN/FEB/MAR | 20                      | 0                        | 7                                                  |  |  |
| APR/MAY/JUNE               | 0             | 0           | 0             | APR/MAY/JUNE            | 20                      | 0                        | 0                                                  |  |  |
| 2                          | GOALS         | AND ACTUA   | L NEW CLUBS C | UMULATIVE               | • •                     |                          |                                                    |  |  |